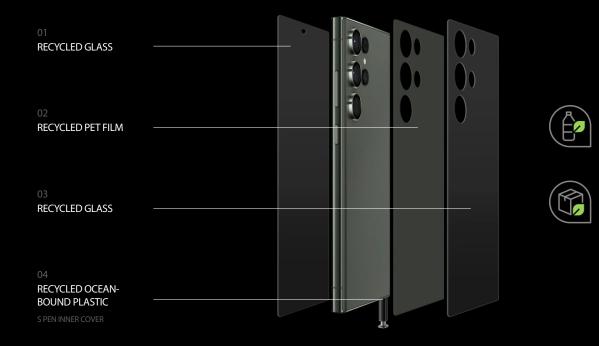

## More innovation, less footprint

Our striking symmetrical design returns with one major difference: the use of recycled and eco-conscious materials. From repurposed glass to the colour of the polished metal frame, beauty is second nature in this form.

#### More innovation, less footprint

Ultra's striking symmetrical design returns with one major difference: recycled and eco-conscious materials. From the metal frame to the glass finish, it's polished with fresh new colours inspired by nature.