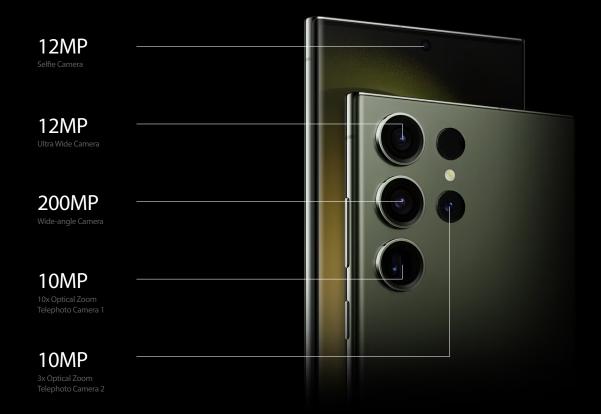

#### Low light. Camera. Action

A Pro-grade Camera grabs brighter photos and video, dusk to dawn. The intelligent pixel sensor adapts to low light with Nightography and the camera lens tones down flare for clearer captures.

#### 200MP. Wow-worthy resolution

Resolution on the Wide-angle Camera has nearly doubled, delivering strikingly clear photos. Zoom and crop your shots for a whole new view — or leave it intact for brilliant detail, corner to corner.