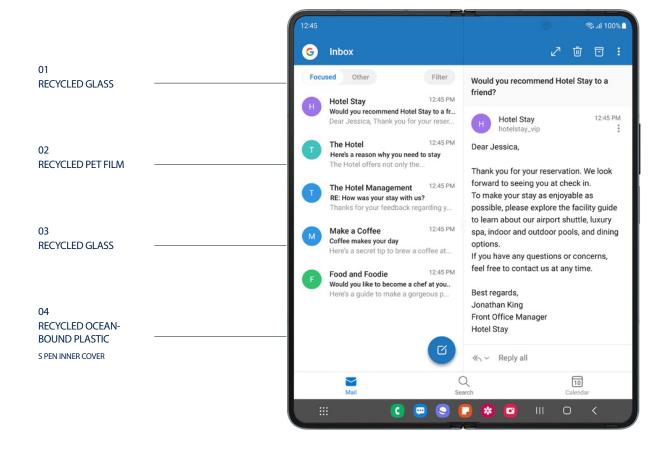

#### Note's signature tool comes built in

The built-in S Pen keeps the legacy of Note alive. Plus, it helps you ditch the dependency on notebooks, making sketches and jotting notes effortless and eco-friendly.