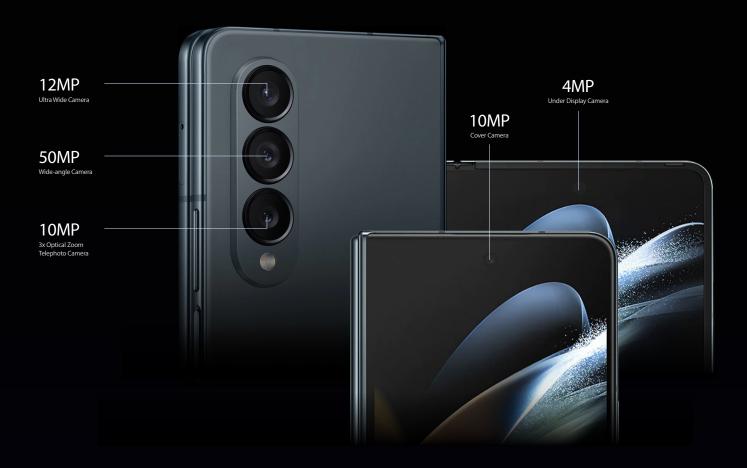

#### 200MP. Wow-worthy resolution

Resolution on the Wide-angle Camera has nearly doubled, delivering strikingly clear photos. Zoom and crop your shots for a whole new view — or leave it intact for brilliant detail, corner to corner.